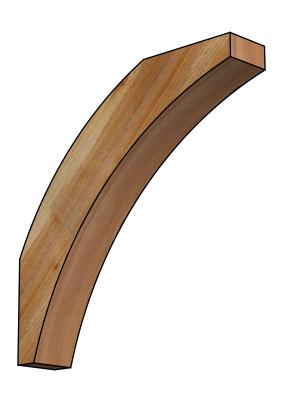

## **BRC04X22X22THR00RWR**

4"W X 22"D X 22"H THORTON ROUGH SAWN BRACE, WESTERN RED CEDAR