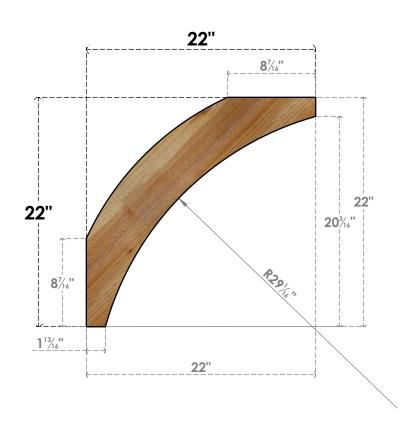

## **BRC04X22X22THR00RWR**

4"W X 22"D X 22"H THORTON ROUGH SAWN BRACE, WESTERN RED CEDAR

## SIDE

## **NOTES**

- 1. INSTALLATION TO BE COMPLETED IN ACCORDANCE WITH MANUFACTURER'S SPECIFICATIONS. 2. DRAWING MAY NOT BE TO SCALE
- 3. THIS DRAWING IS INTENDED FOR DESIGN AND PLANNING PURPOSES ONLY.
- 4. ALL INFORMATION CONTAINED HEREIN WAS CURRENT AT THE TIME OF DEVELOPMENT BUT MUST BE REVIEWED AND APPROVED BY THE PRODUCT MANUFACTURER TO BE CONSIDERED ACCURATE.
- 5. PRODUCTS ARE NOT KILN DRIED. THIS ITEM IS UNIQUE AND WILL CONTAIN THE NATURAL VARIATIONS THAT THE WOOD SPECIES OFFERS. THIS MAY RESULT IN VARIATIONS UP TO 1/4"