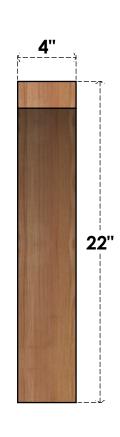

## **BRC04X22X22THR00RWR**

4"W X 22"D X 22"H THORTON ROUGH SAWN BRACE, WESTERN RED CEDAR

## **FRONT**

**EKENA MILLWORK** 2300 WEST MAIN ST. CLARKSVILLE, TX 75426 TOLL FREE: 866-607-0453 WWW.EKENAMILLWORK.COM

## **NOTES**

- 1. INSTALLATION TO BE COMPLETED IN ACCORDANCE WITH MANUFACTURER'S SPECIFICATIONS. 2. DRAWING MAY NOT BE TO SCALE
- 3. THIS DRAWING IS INTENDED FOR DESIGN AND PLANNING PURPOSES ONLY.
- 4. ALL INFORMATION CONTAINED HEREIN WAS CURRENT AT THE TIME OF DEVELOPMENT BUT MUST BE REVIEWED AND APPROVED BY THE PRODUCT MANUFACTURER TO BE CONSIDERED ACCURATE.
- 5. PRODUCTS ARE NOT KILN DRIED. THIS ITEM IS UNIQUE AND WILL CONTAIN THE NATURAL VARIATIONS THAT THE WOOD SPECIES OFFERS. THIS MAY RESULT IN VARIATIONS UP TO 1/4"